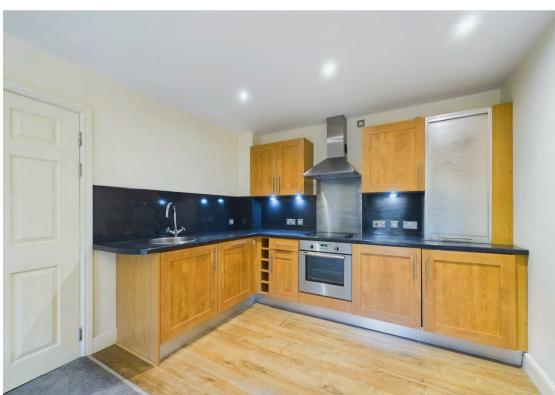

## **About This Property**

This modern 2-bedroom apartment on the first floor is a golden chance for both first-time buyers and investors looking to begin or add to their portfolio! Offered to the market with no upward chain, its prime location in Mapperley Heights ensures easy access to Mapperley's shops, eateries and Nuffield gym whilst only a short commute away from the city centre. As you step in, an entrance hall with generous storage welcomes you, leading to two spacious double bedrooms. The primary bedroom boasts a convenient built-in wardrobe and an attached en-suite shower room. A bathroom fitted with a 3-piece white suite also complements the space. The apartment's highlight is its open-plan living area, adorned with a Juliet balcony and merging a lounge, dining space and a fitted kitchen outfitted with built-in including an electric oven, hob, fridge, freezer and dishwasher. For added security, electric gates lead to a rear car park where a dedicated spot awaits the apartment's owner. Don't miss out; arrange a viewing today!