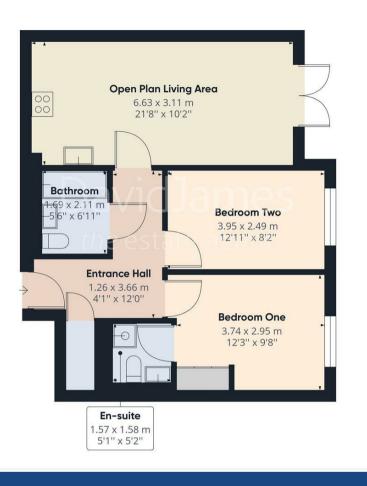

## **About This Property**

This modern 2-bedroom apartment on the first floor is a golden chance for both first-time buyers and investors looking to begin or add to their portfolio! Offered to the market with no upward chain, its prime location in Mapperley Heights ensures easy access to Mapperley's shops, eateries and Nuffield gym whilst only a short commute away from the city centre. As you step in, an entrance hall with generous storage welcomes you, leading to two spacious double bedrooms. The primary bedroom boasts a convenient built-in wardrobe and an attached en-suite shower room. A bathroom fitted with a 3-piece white suite also complements the space. The apartment's highlight is its open-plan living area, adorned with a Juliet balcony and merging a lounge, dining space and a fitted kitchen outfitted with built-in including an electric oven, hob, fridge, freezer and dishwasher. For added security, electric gates lead to a rear car park where a dedicated spot awaits the apartment's owner. Don't miss out; arrange a viewing today!

- First floor modern apartment
- An ideal first-time buy or investment opportunity
- 2 double bedrooms (main bedroom with en-suite)
- Entrance hall with useful storage
- Open plan living area with Juliet balcony
- Modern kitchen with integrated appliances
- Modern bathroom with white suite
- Allocated parking space within electric-gated compound
- Within easy reach of Mapperley's excellent amenities and the city centre
- Sold with no upward chain